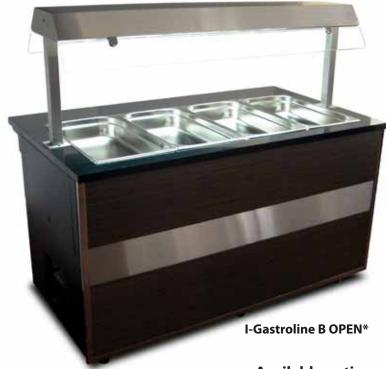

#### **Bain Marie Serve Overs - I-Gastroline B OPEN**

# Body colours:

**Wood Patterns** 

Granites:

\* - Picture above presents unit with either some or all available extras. Please note that the look of basic version of cabinet, or one of your choice, may vary from presented.