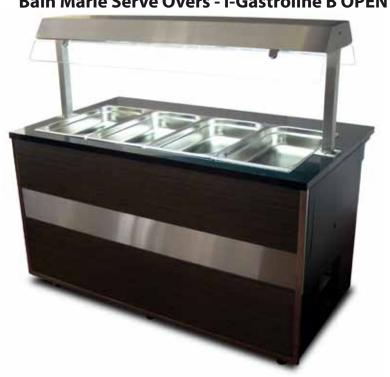

# **Bain Marie Serve Overs - I-Gastroline B OPEN**

**I-Gastroline B OPEN\*** 

I-Gastroline B 1.0 OPEN GN GN GN 2/4 8

I-Gastroline B 2.0 OPEN GN GN GN GN GN GN 2/4 1/1 1/1 1/1

\* - Picture above presents unit with either some or all available extras. Please note that the look of basic version of cabinet, or one of your choice, may vary from presented.