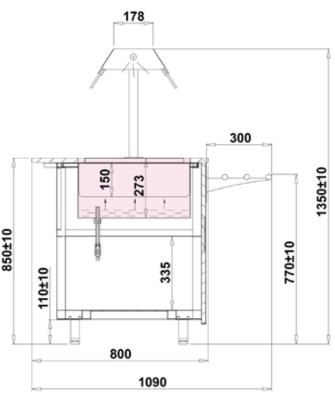

#### **Technical parameters:**

| Model                   | Dimension (ext.)<br>H x W x D<br>[mm] | Power<br>Consumption<br>[kWh/24h] | Weight<br>[kg] |
|-------------------------|---------------------------------------|-----------------------------------|----------------|
| I-Gastroline B 1.0 OPEN | 1350 x 1000 x 800                     | 12,90                             | 120            |
| I-Gastroline B 1.5 OPEN | 1350 x 1500 x 800                     | 19,30                             | 140            |
| I-Gastroline B 2.0 OPEN | 1350 x 2000 x 800                     | 25,80                             | 180            |