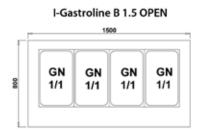

# **Bain Marie Serve Overs - I-Gastroline B OPEN**

**I-Gastroline B OPEN\*** 

I-Gastroline B 1.0 OPEN GN GN GN 2/4 8

I-Gastroline B 2.0 OPEN GN GN GN GN GN GN 2/4 1/1 1/1 1/1

#### **Technical parameters:**

| Model                   | Dimension (ext.)<br>H x W x D<br>[mm] | Power<br>Consumption<br>[kWh/24h] | Weight<br>[kg] |
|-------------------------|---------------------------------------|-----------------------------------|----------------|
| I-Gastroline B 1.0 OPEN | 1350 x 1000 x 800                     | 12,90                             | 120            |
| I-Gastroline B 1.5 OPEN | 1350 x 1500 x 800                     | 19,30                             | 140            |
| I-Gastroline B 2.0 OPEN | 1350 x 2000 x 800                     | 25,80                             | 180            |